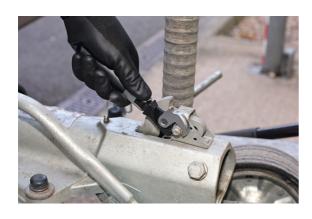

## Flexi-Head Adjustable Wrench 8 - 17mm

An adjustable wrench with spring-loaded jaw, serrated teeth, and a flexible head for easy access to hard to reach fixings. Its simple pull back action allows a quick and firm grip on fixings from 8mm to 17mm in diameter. Manufactured from chrome vanadium, they are particularly good on damaged or rounded-off fasteners.