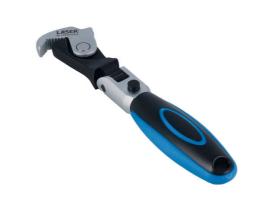

## Flexi-Head Adjustable Wrench 8 - 17mm

An adjustable wrench with spring-loaded jaw, serrated teeth, and a flexible head for easy access to hard to reach fixings. Its simple pull back action allows a quick and firm grip on fixings from 8mm to 17mm in diameter. Manufactured from chrome vanadium, they are particularly good on damaged or rounded-off fasteners.

## **Additional Information**

- Quick adjustment wrench with serrated teeth for firm grip on even the most rounded fixings. Also features a lockable flexi-head for greater access.
- Overall length: 187mm.
- Range: 8 17mm.
- For use on all types of bolts, including Single Hex (6pt), Bi-Hex (12pt), Star/Torx, Spline, Square etc.
- · Manufactured from chrome vanadium (CRV 6140) for strength, with a cushion grip handle.