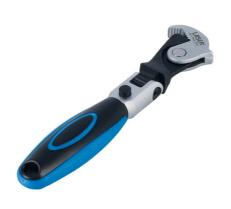

## Flexi-Head Adjustable Wrench 8 - 17mm

An adjustable wrench with spring-loaded jaw, serrated teeth, and a flexible head for easy access to hard to reach fixings. Its simple pull back action allows a quick and firm grip on fixings from 8mm to 17mm in diameter. Manufactured from chrome vanadium, they are particularly good on damaged or rounded-off fasteners.

## **Additional Information**

- Quick adjustment wrench with serrated teeth for firm grip on even the most rounded fixings. Also features a lockable flexi-head for greater access.
- Overall length: 187mm.
- Range: 8 17mm.
- For use on all types of bolts, including Single Hex (6pt), Bi-Hex (12pt), Star/Torx, Spline, Square etc.
- · Manufactured from chrome vanadium (CRV 6140) for strength, with a cushion grip handle.