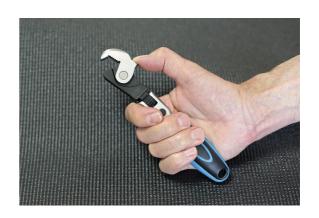

## Flexi-Head Adjustable Wrench 8 - 17mm

An adjustable wrench with spring-loaded jaw, serrated teeth, and a flexible head for easy access to hard to reach fixings. Its simple pull back action allows a quick and firm grip on fixings from 8mm to 17mm in diameter. Manufactured from chrome vanadium, they are particularly good on damaged or rounded-off fasteners.

## **Additional Information**

- Quick adjustment wrench with serrated teeth for firm grip on even the most rounded fixings. Also features a lockable flexi-head for greater access.
- Overall length: 187mm.
- Range: 8 17mm.
- For use on all types of bolts, including Single Hex (6pt), Bi-Hex (12pt), Star/Torx, Spline, Square etc.
- · Manufactured from chrome vanadium (CRV 6140) for strength, with a cushion grip handle.