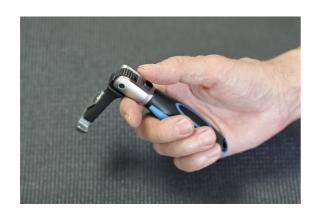

## Flexi-Head Adjustable Wrench 8 - 17mm

An adjustable wrench with spring-loaded jaw, serrated teeth, and a flexible head for easy access to hard to reach fixings. Its simple pull back action allows a quick and firm grip on fixings from 8mm to 17mm in diameter. Manufactured from chrome vanadium, they are particularly good on damaged or rounded-off fasteners.

## **Additional Information**

- Quick adjustment wrench with serrated teeth for firm grip on even the most rounded fixings. Also features a lockable flexi-head for greater access.
- Overall length: 187mm.
- Range: 8 17mm.
- For use on all types of bolts, including Single Hex (6pt), Bi-Hex (12pt), Star/Torx, Spline, Square etc.
- · Manufactured from chrome vanadium (CRV 6140) for strength, with a cushion grip handle.