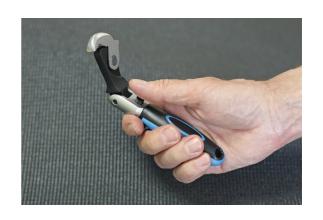

## Flexi-Head Adjustable Wrench 8 - 17mm

An adjustable wrench with spring-loaded jaw, serrated teeth, and a flexible head for easy access to hard to reach fixings. Its simple pull back action allows a quick and firm grip on fixings from 8mm to 17mm in diameter. Manufactured from chrome vanadium, they are particularly good on damaged or rounded-off fasteners.

## **Additional Information**

- Quick adjustment wrench with serrated teeth for firm grip on even the most rounded fixings. Also features a lockable flexi-head for greater access.
- Overall length: 187mm.
- Range: 8 17mm.
- For use on all types of bolts, including Single Hex (6pt), Bi-Hex (12pt), Star/Torx, Spline, Square etc.
- · Manufactured from chrome vanadium (CRV 6140) for strength, with a cushion grip handle.