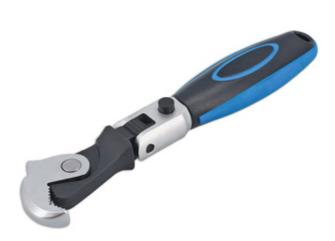

## Flexi-Head Adjustable Wrench 8 - 17mm

An adjustable wrench with spring-loaded jaw, serrated teeth, and a flexible head for easy access to hard to reach fixings. Its simple pull back action allows a quick and firm grip on fixings from 8mm to 17mm in diameter. Manufactured from chrome vanadium, they are particularly good on damaged or rounded-off fasteners.

## **Additional Information**

- Quick adjustment wrench with serrated teeth for firm grip on even the most rounded fixings. Also features a lockable flexi-head for greater access.
- Overall length: 187mm.
- Range: 8 17mm.
- For use on all types of bolts, including Single Hex (6pt), Bi-Hex (12pt), Star/Torx, Spline, Square etc.
- · Manufactured from chrome vanadium (CRV 6140) for strength, with a cushion grip handle.